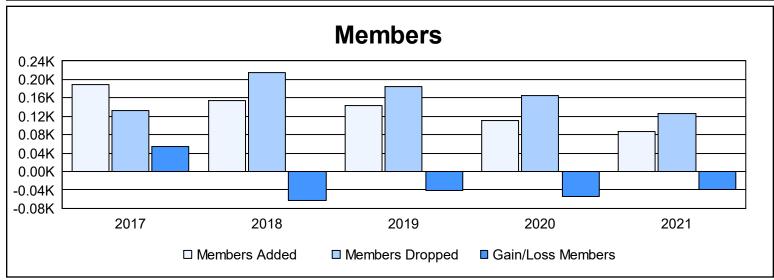

District A 16 As of June 2021 Cumulative

| Year      | New<br>Clubs | Dropped<br>Clubs | Gain/<br>Loss<br>Clubs | New<br>Members | Charter<br>Members | Reinstate<br>Members | Transfer<br>Members | Total<br>Member<br>Added | Total<br>Members<br>Dropped | Gain/<br>Loss<br>Members |
|-----------|--------------|------------------|------------------------|----------------|--------------------|----------------------|---------------------|--------------------------|-----------------------------|--------------------------|
| 2016-2017 | 3            | 0                | 3                      | 101            | 71                 | 4                    | 12                  | 188                      | 133                         | 55                       |
| 2017-2018 | 0            | 0                | 0                      | 128            | 7                  | 4                    | 15                  | 154                      | 216                         | -62                      |
| 2018-2019 | 0            | 3                | -3                     | 115            | 3                  | 5                    | 20                  | 143                      | 184                         | -41                      |
| 2019-2020 | 0            | 0                | 0                      | 89             | 1                  | 8                    | 12                  | 110                      | 165                         | -55                      |
| 2020-2021 | 3            | 0                | 3                      | 42             | 27                 | 13                   | 4                   | 86                       | 126                         | -40                      |
| Average   | 1            | 1                | 1                      | 95             | 22                 | 7                    | 13                  | 136                      | 165                         | -29                      |