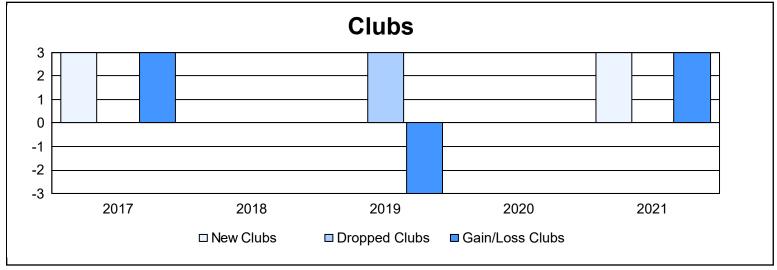

District A 16 As of June 2021 Cumulative

| Year      | New<br>Clubs | Dropped<br>Clubs | Gain/<br>Loss<br>Clubs | New<br>Members | Charter<br>Members | Reinstate<br>Members | Transfer<br>Members | Total<br>Member<br>Added | Total<br>Members<br>Dropped | Gain/<br>Loss<br>Members |
|-----------|--------------|------------------|------------------------|----------------|--------------------|----------------------|---------------------|--------------------------|-----------------------------|--------------------------|
| 2016-2017 | 3            | 0                | 3                      | 101            | 71                 | 4                    | 12                  | 188                      | 133                         | 55                       |
| 2017-2018 | 0            | 0                | 0                      | 128            | 7                  | 4                    | 15                  | 154                      | 216                         | -62                      |
| 2018-2019 | 0            | 3                | -3                     | 115            | 3                  | 5                    | 20                  | 143                      | 184                         | -41                      |
| 2019-2020 | 0            | 0                | 0                      | 89             | 1                  | 8                    | 12                  | 110                      | 165                         | -55                      |
| 2020-2021 | 3            | 0                | 3                      | 42             | 27                 | 13                   | 4                   | 86                       | 126                         | -40                      |
| Average   | 1            | 1                | 1                      | 95             | 22                 | 7                    | 13                  | 136                      | 165                         | -29                      |